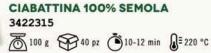

## MINI MIX PANE KAISER

Ø 7 cm

PANE MAIS E GIRASOLE 3422152 → 100 g → 30 pz •

PANE MALTO E SEMI MISTI 3422153 → 120 g → 30 pz →

CIABATTA MULTICEREALI
3422183

100 g 40 pz

CIABATTA RUSTICA
INTERA - 3422313 / TAGLIATA - 3422314

100 g 40 pz 10-12 min 1-20 °C 220 °C 220 °C

CIABATTA TRADIZIONALE 3422104

CIABATTA CON LIEVITO MADRE E SEMI 3422149

₹ 220 g 10 pz 15 min } 200 °C

CIABATTA COTTA

3422088

33x9 cm

₹ 270 g 12 pz 10 min \$ 220 °C