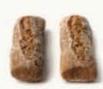

**FILONCINO RUSTICO** 

3422144

**FILONE RUSTICO** 

46,5x9,5 cm

FILONE SEMI E CEREALI

3422154

345 g 16 pz 18 min \$=200 °C

**BAGUETTE DA 300 G** 