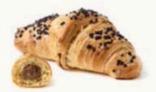

# CORNETTO RE B. INTEGRALE E CURCUMA MIRTILLO

3013107

105 g \$\infty\$ 50 pz \$\infty\$22-24 min \$\infty\$\$\frac{1}{2}\$ 175 °C