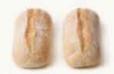

100 g 40 pz 10-12 min 1-20 °C 220 °C 220 °C

CIABATTA TRADIZIONALE 3422104

CIABATTA CON LIEVITO MADRE E SEMI 3422149

₹ 220 g 10 pz 15 min } 200 °C

CIABATTA COTTA

3422088

33x9 cm

₹ 270 g 12 pz 10 min \$ 220 °C