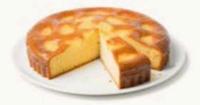

₹ 1400 g ♠ 2-3 h ≠ 27 cm

**TORTA DELLA NONNA** 

3212215

1400 g ♠ 2-3 h Ø 27 cm

CHEESECAKE ITALIANA FRAGOLE E RIBES

3212257

₹ 1500 g ♠ 4-5 h ≠ 27 cm