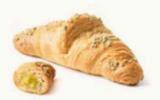

# CORNETTO RE B. INTEGRALE E CURCUMA MIRTILLO

3013107

105 g \$\infty\$ 50 pz \$\infty\$22-24 min \$\infty\$\$\frac{1}{2}\$ 175 °C

# CORNETTO RE B. INTEGRALE E CURCUMA CREMA AGRUMATA

3013108

105 g \$\infty\$ 50 pz \$\infty\$ 22-24 min \$\infty\$ \$\frac{1}{2}\$ 175 °C