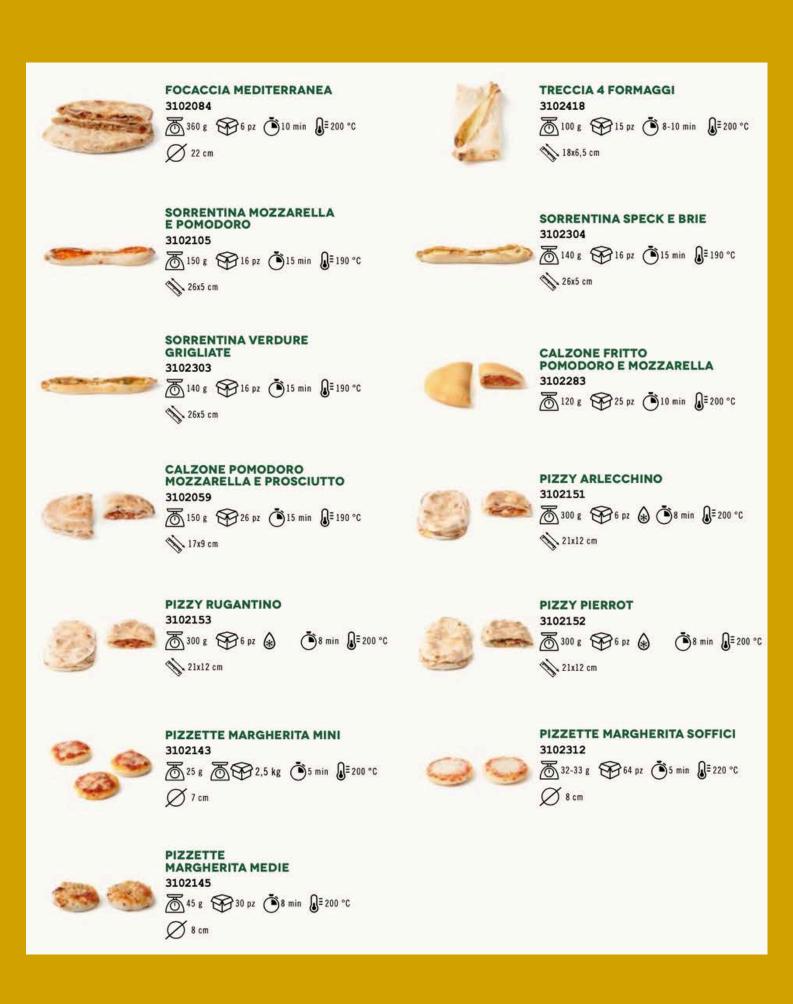

# SPECIALTY FOCACCIA, PIZZA AND BREAD

#### **FOCACCINA OLIO**

3102441

# FOCACCINA MULTICEREALI

3102483

# FOCACCINA ERBE PROVENZALI

3102484

3102442

# FOCACCINA POMODORO AL FORNO

#### **FOCACCIA VERSILIA**

3402078

#### **FOCACCE MIGNON VERSILIA**

3402079

#### FOCACCINE VERSILIA MISTE

#### FOCACCIA OVALE CORTA

3402082

#### FOCACCIA ALL'OLIO

3402088

FOCACCIA CON ROSMARINO

3402089

#### FOCACCIA PESTO E POMODORINI

#### **FOCACCIA OLIO DI OLIVA**

3102494

#### FOCACCIA CON STRACCHINO

3102491

#### **FOCACCIA CON CIPOLLE**

3402318

#### PIZZA ALTA POMODORO

3102035

#### FOCACCIA PATATE ROSMARINO

3402319

#### **FOCACCIA CON OLIVE**

3102492

#### FOCACCIA POMODORINI E ORIGANO

3102493