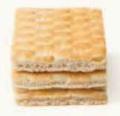

# COOKIES

**CESTINI MISTI 4 GUSTI** 

₹ 75 g 24 pz ♠ Ø 8 cm

**BUDINO DI RISO** 3012075

**FROLLE MISTE** 3041066

₹ 60 g \$ 20 pz

OCCHIO DI BUE ALBICOCCA 3041084

**ESSE CIOCK** 3041059

**ESSE COTTE** 3041061

**RUGANTINI NOCCIOLA** 3041089

**BISCOTTI CHARLOTTES** 

3041039

**CANNOLI MIGNON NOCCIOLA** 3041056

2x1 kg

MINI BISCOTTI MIX 3041094

€2x1 kg