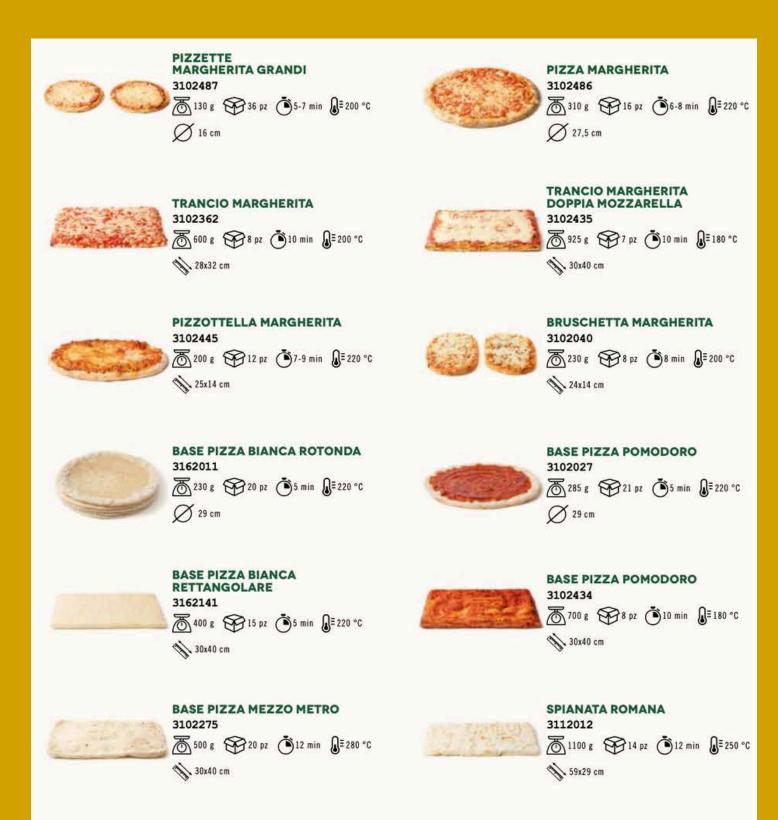

#### **GENOVESE VERDURE**

#### PINSA CLASSICA

3422310

#### **PINSA INTEGRALE**

#### PINSA MONOPORZIONE

# **BOCCONCINI COLORATI MIX**

3422266

30 g € 100 pz ♠ 3-5 min ♠3-5 min ♠ 180 °C

# **BUN ZUCCA E PAPAVERO**

3422330

₹ 100 g 32 pz 🖨 17,5x12,5 cm

**FOCACCIA ATTORCIGLIATA CON** SEMI 3422145

₹ 135 g \$\text{24 pz} \$\text{ \$\text{\$\left}\$} 8x21 cm

**FOCACCIA ROMANA** 

3422141

₹ 220 g 20 pz 😭 🔌 24x18 cm

PANE ALLE OLIVE

3422086

SCHIOCCO ORIGINALE

SCHIOCCO MULTICEREALI

128 pz

3492005 / 3492003 / MINI - 3492001

PAN CONCHIGLIA 3422319

₹ 100 g \$\text{30 pz} \$\text{\text{\text{\text{\text{\text{9}}}}}

MINI BOCCONCINI MIX

3422175

**ALPE ADRIA MIX 4 TIPI** 

3422087

## MINI MIX PANE KAISER

Ø 7 cm

PANE MAIS E GIRASOLE 3422152 → 100 g → 30 pz •

PANE MALTO E SEMI MISTI 3422153 → 120 g → 30 pz →

CIABATTA MULTICEREALI
3422183

100 g 40 pz

CIABATTA RUSTICA
INTERA - 3422313 / TAGLIATA - 3422314

100 g 40 pz 10-12 min 1-20 °C 220 °C 220 °C

CIABATTA TRADIZIONALE 3422104

CIABATTA CON LIEVITO MADRE E SEMI 3422149

₹ 220 g 10 pz 15 min } 200 °C

CIABATTA COTTA

3422088

33x9 cm

₹ 270 g 12 pz 10 min \$ 220 °C

**FILONCINO RUSTICO** 

3422144

**FILONE RUSTICO** 

46,5x9,5 cm

FILONE SEMI E CEREALI

3422154

345 g 16 pz 18 min \$=200 °C

**BAGUETTE DA 300 G** 

₹ 300 g 30 pz 15-20 min € 220 °C

BAGUETTE

3422169 / 3422168 / 3422173

3422172 / 3422171

MINI BAGUETTE **INTEGRALE DA 35 G** 

3422176

₹35 g \$80 pz \$10 min \$\int \backsquare 180-190 °C