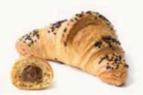

# CORNETTO RE B. GLASSATO LAMPONE E YOGURT

105 g \$\infty 50 pz \$\infty 20-22 min \$\mathbb{g}\$\frac{1}{2}\$ 175 °C

3012778 3012776 3012981