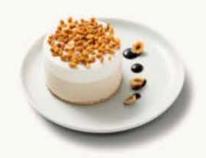

₹ 1400 g ♠ 2-3 h ≠ 27 cm

**TORTA DELLA NONNA** 

3212215

1400 g ♠ 2-3 h Ø 27 cm

CHEESECAKE ITALIANA FRAGOLE E RIBES

3212257

₹ 1500 g ♠ 4-5 h ≠ 27 cm