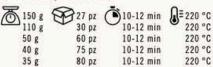

**FILONCINO RUSTICO** 

3422144

**FILONE RUSTICO** 

46,5x9,5 cm

FILONE SEMI E CEREALI

3422154

345 g 16 pz 18 min \$=200 °C

**BAGUETTE DA 300 G** 

₹ 300 g 30 pz 15-20 min € 220 °C

BAGUETTE

3422169 / 3422168 / 3422173

3422172 / 3422171

MINI BAGUETTE **INTEGRALE DA 35 G** 

3422176

₹35 g \$80 pz \$10 min \$\int \backsquare 180-190 °C