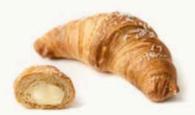

# CORNETTO RE B. INTEGRALE E CURCUMA MIRTILLO

3013107

105 g \$\infty\$ 50 pz \$\infty\$22-24 min \$\infty\$\$\frac{1}{2}\$ 175 °C